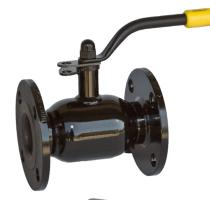

# Floating ball valves

BROEN BALLOMAX® steel floating ball valves are the ideal solution for low-pressure natural gas distribution systems.

Service: on-off, natural gas Key market: gas distribution

# **Key features:**

- Sizes: ¾ 8"
- Pressure classes: 285 PSI (Class 150), 500 PSI, 740 PSI (Class 300)
- 304 stainless steel ball and stem
- Seats of 25% carbonized PTFE
- Redundant stem-sealing system
- Serial number for full traceability
- Anti-blow up stem design
- Locking plate with POWERSTOPS™
- Full or reduced port balls; concave ball or straight ball
- Every valve is API 6D tested

### Four body styles available:

- **Pipeline:** the most popular BROEN valve, with endless configurations
- **Premium:** made with forging components, for higher performance and compact design
- Utility: the most cost-effective solution when you need a flanged valve
- **Ballotap:** special valve for hot tapping service