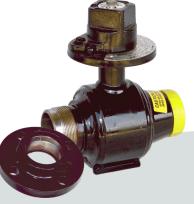

# Trunnion mounted & API 6D

These BROEN BALLOMAX\* valves are engineered for larger size and higher pressure lines. All units are designed with a double-block and bleed feature.

- Service: on-off, natural gas
- Key markets: gas distribution, gas transmission

### API 6D monogrammed/certified

Full-fledged solution for your most demanding valve needs

- Sizes: 3/4 36"
- Pressure classes: 285 PSI (Class150), 740 PSI, (Class 300), 1480 PSI (Class 600)
- HNBR/FKM seats
- Additional features: both SPE and DPE seat options available; both welded body and bolted body options available; fire-safe; injection ports on stem and seats

### Standard trunnion

Cost-effective solution for large size pipelines

- Sizes: 4 24"
- Pressure classes: 285 PSI (ANSI 150), 740 PSI (ANSI 300)
- PTFE seats
- Additional features: maintenance-free