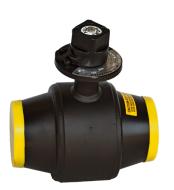

# Polyethylene valves

BROEN BALLOMAX® polyethylene valves feature a rugged and reliable design, meeting or exceeding ASME B16.40 and ASTM D-2513.

Service: on-off, natural gas or water Key markets: gas distribution, water systems

# **Key features**

Available in two resins:

- Medium density: PE 80 / PE 2708, Yellow
- High density: PE 100 / PE 4710, Black
- Sizes: ½ 16"
- · Large port sizes
- Long pup ends for easier tie-ins
- Barcode per ASTM F2897 available
- Serial number for full traceability