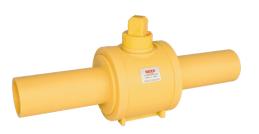

# Polyethylene valves

BROEN BALLOMAX® polyethylene valves feature a rugged and reliable design, meeting or exceeding ASME B16.40 and ASTM D-2513.

Service: on-off, natural gas or water Key markets: gas distribution, water systems

# **Key features**

Available in two resins:

- Medium density: PE 80 / PE 2708, Yellow
- High density: PE 100 / PE 4710, Black
- Sizes: ½ 16"
- · Large port sizes
- Long pup ends for easier tie-ins
- Barcode per ASTM F2897 available
- Serial number for full traceability

Contact us for extended pups or other special valve modifications.

16" valve with gear operator