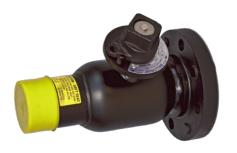

# Floating ball valves

BROEN BALLOMAX® steel floating ball valves are the ideal solution for low-pressure natural gas distribution systems.

Service: on-off, natural gas Key market: gas distribution

# **Key features:**

- Sizes: ¾ 8"
- Pressure classes: 285 PSI (Class 150), 500 PSI, 740 PSI (Class 300)
- 304 stainless steel ball and stem
- Seats of 25% carbonized PTFE
- Redundant stem-sealing system
- Serial number for full traceability
- Anti-blow up stem design
- Locking plate with POWERSTOPS™
- Full or reduced port balls; concave ball or straight ball
- Every valve is API 6D tested

### Four body styles available:

- **Pipeline:** the most popular BROEN valve, with endless configurations
- **Premium:** made with forging components, for higher performance and compact design
- Utility: the most cost-effective solution when you need a flanged valve
- **Ballotap:** special valve for hot tapping service