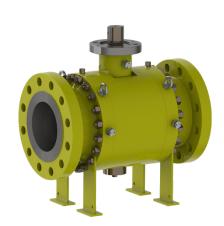

# Floating ball valves

BROEN BALLOMAX® steel floating ball valves are the ideal solution for low-pressure natural gas distribution systems.

Service: on-off, natural gas Key market: gas distribution

# **Key features:**

- Sizes: ¾ 8"
- Pressure classes: 285 PSI (Class 150), 500 PSI, 740 PSI (Class 300)
- 304 stainless steel ball and stem
- Seats of 25% carbonized PTFE
- Redundant stem-sealing system
- Serial number for full traceability
- Anti-blow up stem design
- Locking plate with POWERSTOPS™
- Full or reduced port balls; concave ball or straight ball
- Every valve is API 6D tested

### Four body styles available:

- **Pipeline:** the most popular BROEN valve, with endless configurations
- **Premium:** made with forging components, for higher performance and compact design
- Utility: the most cost-effective solution when you need a flanged valve
- **Ballotap:** special valve for hot tapping service

All valve configurations and styles available to meet your specific service needs.

Designed to last