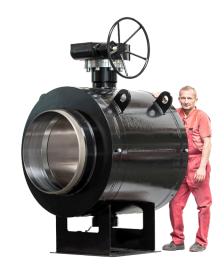

# Trunnion mounted & API 6D

These BROEN BALLOMAX\* valves are engineered for larger size and higher pressure lines. All units are designed with a double-block and bleed feature.

- Service: on-off, natural gas
- Key markets: gas distribution, gas transmission

Two product lines to choose from:

### API 6D monogrammed/certified

Full-fledged solution for your most demanding valve needs

- Sizes: 3/4 36"
- Pressure classes: 285 PSI (Class150), 740 PSI, (Class 300), 1480 PSI (Class 600)
- HNBR/FKM seats
- Additional features: both SPE and DPE seat options available; both welded body and bolted body options available; fire-safe; injection ports on stem and seats

### Standard trunnion

Cost-effective solution for large size pipelines

- Sizes: 4 24"
- Pressure classes: 285 PSI (ANSI 150), 740 PSI (ANSI 300)
- PTFE seats
- Additional features: maintenance-free