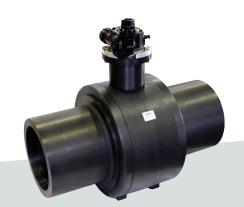

# Trunnion mounted & API 6D

These BROEN BALLOMAX\* valves are engineered for larger size and higher pressure lines. All units are designed with a double-block and bleed feature.

- Service: on-off, natural gas
- Key markets: gas distribution, gas transmission

### API 6D monogrammed/certified

Full-fledged solution for your most demanding valve needs

- Sizes: 3/4 36"
- Pressure classes: 285 PSI (Class150), 740 PSI, (Class 300), 1480 PSI (Class 600)
- HNBR/FKM seats
- Additional features: both SPE and DPE seat options available; both welded body and bolted body options available; fire-safe; injection ports on stem and seats

### Standard trunnion

Cost-effective solution for large size pipelines

- Sizes: 4 24"
- Pressure classes: 285 PSI (ANSI 150), 740 PSI (ANSI 300)
- PTFE seats
- Additional features: maintenance-free