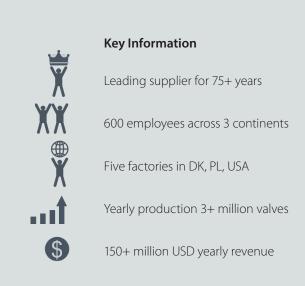

# Who we are

Founded in 1948 in Denmark, BROEN today is a global valve manufacturing group of companies. For more than 75 years, BROEN has been the leader in the development and production of valve technology for water, air, and gas. Our goal is to build long-lasting and trust-based partnerships with our valued Customers, through the local presence of our companies and our capillary sales and service network.

BROEN employs more than 600 employees in five manufacturing facilities worldwide. ISO 9001 certified since 2001, BROEN is committed to ensuring our Customers receive high-quality products that exceed expectations.