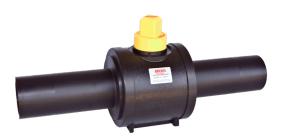

# Floating ball valves

BROEN BALLOMAX® steel floating ball valves are the ideal solution for low-pressure natural gas distribution systems.

Service: on-off, natural gas Key market: gas distribution

# **Key features:**

- Sizes: ¾ 8"
- Pressure classes: 285 PSI (Class 150), 500 PSI, 740 PSI (Class 300)
- 304 stainless steel ball and stem
- Seats of 25% carbonized PTFE
- Redundant stem-sealing system
- Serial number for full traceability
- Anti-blow up stem design
- Locking plate with POWERSTOPS™
- Full or reduced port balls; concave ball or straight ball
- Every valve is API 6D tested

### Four body styles available:

- **Pipeline:** the most popular BROEN valve, with endless configurations
- **Premium:** made with forging components, for higher performance and compact design
- Utility: the most cost-effective solution when you need a flanged valve
- **Ballotap:** special valve for hot tapping service